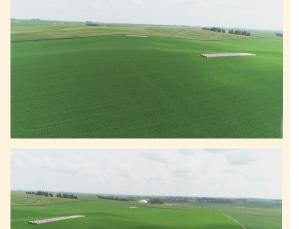

## ONLINE ONLY AUCTION

Starting August 18, Ending August 24, at 1:30 pm CDT

TRACT 1: 80.0 ± Acre Farm

**LEGAL:** W ½ SE ¼ Section 31, Township 21 North, Range 4 East of the 6th P.M. Cuming Co, NE **PROPERTY:** This is a productive farm located just west off of asphalt road two miles North of Howells.

POSSESSION: Full possession March 1, 2022

LOCATION: This farm is located one mile North of Howells, NE

**Asking Price: AUCTION** 