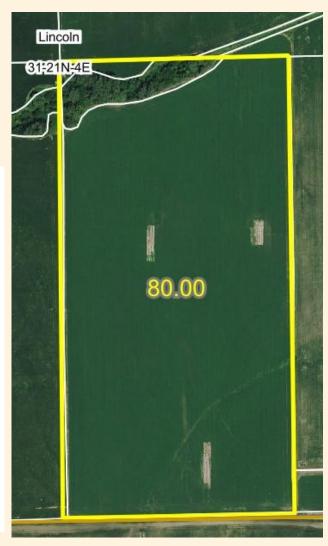

## ONLINE ONLY AUCTION

Starting August 18, Ending August 24, at 1:30 pm CDT

TRACT 1: 80.0 ± Acre Farm

**LEGAL:** W ½ SE ¼ Section 31, Township 21 North, Range 4 East of the 6th P.M. Cuming Co, NE **PROPERTY:** This is a productive farm located just west off of asphalt road two miles North of Howells.

**LAND:** 80.0 ± acres Cropland, 76.43 dryland acres, (assessor records) **FSA Data:** 75.27Crop acres Corn 37.65 Acres 152 Bushel yield

Soybeans 37.62 Acres 47 Bushel yield

**TAXES:** 2020 taxes = \$ 3,937.36