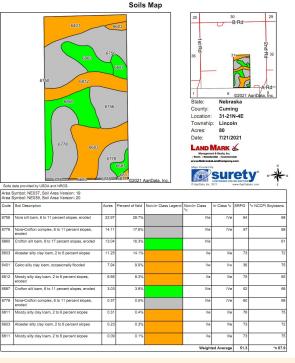

**LAND:** 80.0 ± acres Cropland, 76.43 dryland acres, (assessor records) **FSA Data:** 75.27Crop acres Corn 37.65 Acres 152 Bushel yield

Soybeans 37.62 Acres 47 Bushel yield

**TAXES:** 2020 taxes = \$ 3,937.36