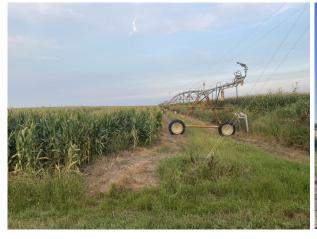

## 80 ± Acres Colfax Co. Farm

Starting Sept. 1, Ending Sept. 23, 2020 at 1:30 pm

TRACT 2: 80 ± Acres Farmland

LEGAL: N ½ NW¼ Section 26, Township 18, North, Range

4, East of the 6th P.M. Colfax Co, NE

**PROPERTY:** This is a level productive farm.

**LAND:** 80 ± acres 77.02 Crop, 2.98 Road (assessor records)

FSA Data: 77.36 Crop acres Corn 56.7 Acres 159 Bushel PLC yield

Soybeans 20.1 Acres 52 Bushel PLC yield

**LPN NRD:** 77.02 Irrigated Acres **TAXES:** 2019 taxes = \$ 6.759.00