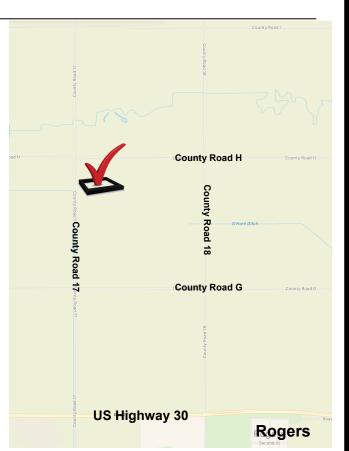

POSSESSION: Full possession March 1, 2021,

LOCATION: Two miles north and one west of Rogers

(Co Rd H & 17)

**IRRIGATION:** Well G-176904

Depth 65ft - Diameter 8 in - 750gpm

T&L Pivot

(The tenant owns the pump, gear head & panel)