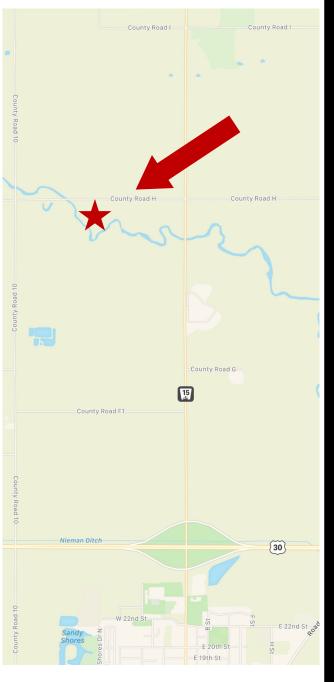

## 10 ± Acres Colfax Co. Farm

Starting Sept. 1, Ending Sept. 23, 2020 at 1:30 pm

TRACT 4: 10 ± Acres Farmland

**LEGAL:** Pt. E½ NE¼ NW¼ North of Shell Creek in Section 34,

Township 18, North, Range 3, East of the 6th P.M. Colfax Co, NE

(Co Rd H, South Side)

**IRRIGATION**: G-017701

Depth 70ft - Diameter 6 in - 700gpm

The well has not been pumped in the last 2 years