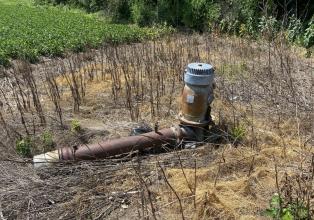

(Co Rd H, South Side)

**IRRIGATION**: G-017701

Depth 70ft - Diameter 6 in - 700gpm

The well has not been pumped in the last 2 years