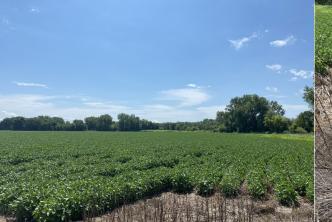

**PROPERTY:** This is a level productive farm.

**LAND:** 10 ± acres 7.14 Crop, 2.38 Waste, 0.48 Road (assessor records)

**FSA Data:** 11.4 Crop acres Corn 7.63 Acres 130 Bushel PLC yield Soybeans 2.03 Acres 38 Bushel PLC yield

Wheat 0.85 Acres 33 Bushel PLC yield Grain Sorghum 0.37 Acres 82 Bushel PLC yield

**LPN NRD:** 7.14 Irrigated Acres **TAXES:** 2019 taxes = \$ 645.94

POSSESSION: Full possession March 1, 2021,

LOCATION: Two miles north and 1/2 west of Schuyler